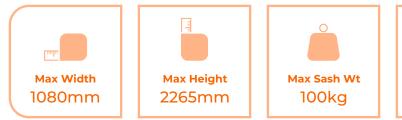

### **FEATURES**

- » Attractive, slim-line profiles offer reduced sightlines
- » Square sash profile for a sleek look
- » Weather tested to BS 6379 part 1 and 2
- » Fabricated using mitred corners
- » Rebated outer frame for thermal efficiency
- » Popular colours 7016M Grey, 9005M Black & 9910G White
- » Marine quality polyester powder coat as standard\*

## HARDWARE & SECURITY

- » Multipoint locking system for enhanced security
- » Successfully cycle tested 10,000 times open and close
- » Hinge body made from extruded aluminium, stainless steel pins for strength and durability
- » Extensive range of ironmongery colours and options available