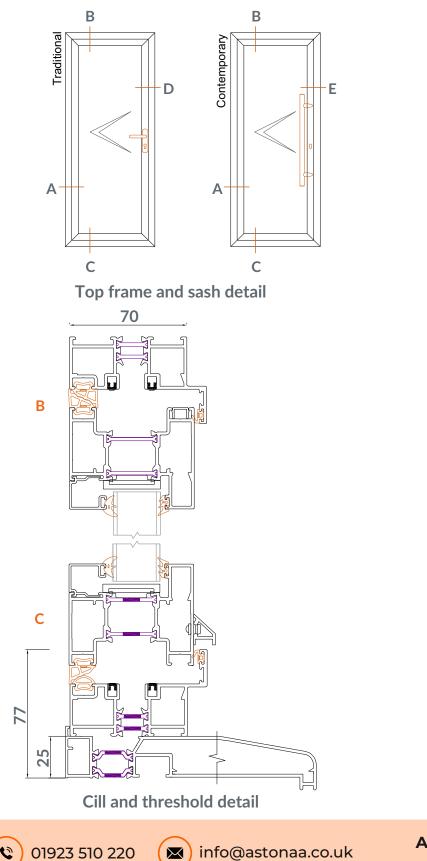

### TRADITIONAL

DUAL

OLOUR

» Multipoint lock with split spindle

ANY

RAL

OLOU

» PPC Lever/Lever handles to both sides optional upgrade to stainless steel handle with separate escutcheon available

#### » Level threshold option available

#### **CONTEMPORARY**

» Slam shut multipoint lock

arras

» External handle: 1000mm offset stainless steel pole handle with separate escutcheon optional upgrade to 1600mm available

# **CROSS SECTION INWARD OPENING**

01923 396 720

www.astonaa.co.uk

ē

Traditional lock detail

**Contemporary lock detail** 