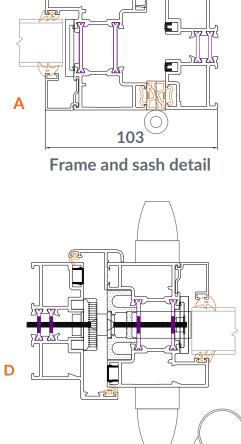

# **CROSS SECTION INWARD OPENING**

01923 396 720

www.astonaa.co.uk

ē

Traditional lock detail

**Contemporary lock detail** 