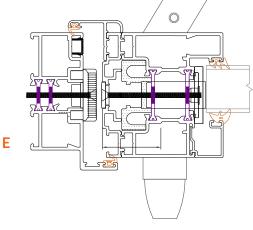

## HARDWARE & SECURITY

- » Multipoint locking system for enhanced security
- » Successfully cycle tested 10,000 times open and close
- » Hinge body made from extruded aluminium, stainless steel pins for strength and durability
- » Extensive range of ironmongery colours and options available

# **CROSS SECTION INWARD OPENING**

01923 396 720

www.astonaa.co.uk

ē

Traditional lock detail

**Contemporary lock detail** 